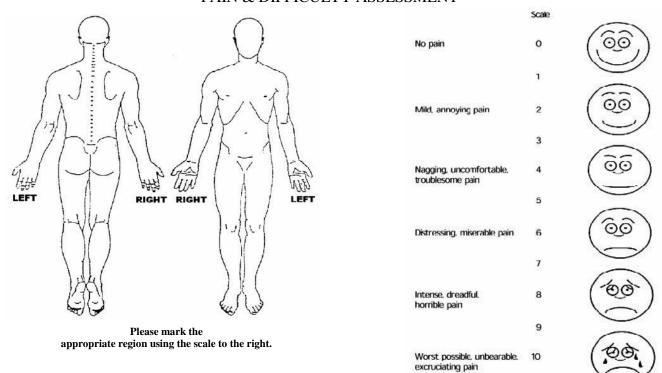

## PAIN & DIFFICULTY ASSESSMENT

| ACTIVITY                                                  | AMOUNT   |      |      | MODIFICATION<br>ASSISTANCE |  |
|-----------------------------------------------------------|----------|------|------|----------------------------|--|
|                                                           | NONE     | MUCH | SOME | N/A                        |  |
| Dressing                                                  |          |      |      |                            |  |
| Grooming                                                  |          |      |      |                            |  |
| Brushing Teeth                                            |          |      |      |                            |  |
| Combing Hair                                              |          |      |      |                            |  |
| Shaving                                                   |          |      |      |                            |  |
| Toileting after Care Wiping                               |          |      |      |                            |  |
| Bathing                                                   |          |      |      |                            |  |
|                                                           |          | T    | T T  |                            |  |
| Hand Function                                             |          |      |      |                            |  |
| Holding Objects                                           |          |      |      |                            |  |
| Carrying Objects                                          |          |      |      |                            |  |
| Lifting Objects from Floor                                |          |      |      |                            |  |
| Lifting Objects Overhead                                  |          |      |      |                            |  |
|                                                           |          |      |      |                            |  |
| Difficulty Transferring                                   |          |      |      |                            |  |
| Getting on/off the Toilet                                 |          |      |      |                            |  |
| Getting into/out of the following:                        |          |      |      |                            |  |
| Bed, Chair, Bathtub, Shower, Car                          |          |      |      |                            |  |
| Walking (ambulation)                                      | <u> </u> | I    | T I  |                            |  |
| Walking (ambulation)                                      |          |      |      |                            |  |
| Other Activities                                          |          |      |      |                            |  |
| Shopping, Cooking, Driving, Laundry, Gardening & Sleeping |          |      |      |                            |  |